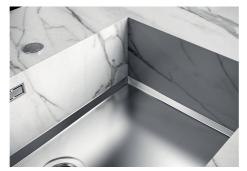

| Waste fitting                   | 3,5" drain                                                                                                                                                                                                                                                                                                                                     |
|---------------------------------|------------------------------------------------------------------------------------------------------------------------------------------------------------------------------------------------------------------------------------------------------------------------------------------------------------------------------------------------|
| Notes:                          | For 20 mm thick sheets                                                                                                                                                                                                                                                                                                                         |
| FEATURES                        |                                                                                                                                                                                                                                                                                                                                                |
| Gun Metal                       | The Gun Metal finish is obtained by treating steel with a physical process called PVD (Phisical Vacuum Deposition) which deposits particles of noble metals on the surface. The result is a unique and refined aesthetic effect, and an improvement of the mechanical properties of the steel which is more resistant to impact and scratches. |
| PHANTOM BASE - 20 mm            | The Phantom BASE sink's bottoms are specifically engineered to be coupled with sinks made out of slabs. The perimetric trough makes for a simple and perfect installation. This version of Phantom BASE is meant for slabs of 20mm thickness.                                                                                                  |
| PHANTOM BASE WITHOUT<br>WELDING | The steel bottom Phantom BASE solves the problem of water draining of slab sinks, because the slope built into the moulded bottom ensures perfect draining. The radius and sloped profile of Phantom BASE guarantee great practicality and hygiene in everyday cleaning.                                                                       |
| High thickness                  | Imm thick steel. A significant thickness, which guarantees the maximum sturdiness and durability.                                                                                                                                                                                                                                              |
| Perimetral overflow             | The overflow is always a security on the Foster sinks that prevents the overflow of water in case of oversights. The perimeter drain solution improves aesthetics thanks to its square and essential shape.                                                                                                                                    |

### **TECHNICAL DATA**

DETTAGLIO PER TROPPO PIENO / OVERFLOW DETAILS