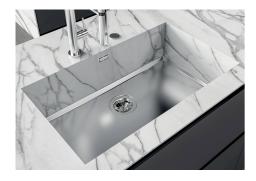

### Sink Phantom Base Gun Metal

Recommended for 20 mm thickness Kitchen Sinks

Code: 5557 246

### **DETAILS**

| Material          | AISI 304 stainless steel                                                                                 |
|-------------------|----------------------------------------------------------------------------------------------------------|
| Texture           | Foster brushed                                                                                           |
| Finish            | PVD                                                                                                      |
| Coloring          | Gun Metal                                                                                                |
| Dimensions        | 756 x 446 mm                                                                                             |
| Number of bowls   | 1 bowl                                                                                                   |
| Bowl dimension    | 716 x 406 mm                                                                                             |
| Built-in hole     | View technical data sheet                                                                                |
| Standard fittings | Drain, Foster overflow and universal corrugated pipe (for installing different overflows), Boxed packing |

| Waste fitting                   | 3,5" drain                                                                                                                                                                                                                                                                                                                                     |
|---------------------------------|------------------------------------------------------------------------------------------------------------------------------------------------------------------------------------------------------------------------------------------------------------------------------------------------------------------------------------------------|
| Notes:                          | For 20 mm thick sheets                                                                                                                                                                                                                                                                                                                         |
| FEATURES                        |                                                                                                                                                                                                                                                                                                                                                |
| Gun Metal                       | The Gun Metal finish is obtained by treating steel with a physical process called PVD (Phisical Vacuum Deposition) which deposits particles of noble metals on the surface. The result is a unique and refined aesthetic effect, and an improvement of the mechanical properties of the steel which is more resistant to impact and scratches. |
| PHANTOM BASE - 20 mm            | The Phantom BASE sink's bottoms are specifically engineered to be coupled with sinks made out of slabs. The perimetric trough makes for a simple and perfect installation. This version of Phantom BASE is meant for slabs of 20mm thickness.                                                                                                  |
| PHANTOM BASE WITHOUT<br>WELDING | The steel bottom Phantom BASE solves the problem of water draining of slab sinks, because the slope built into the moulded bottom ensures perfect draining. The radius and sloped profile of Phantom BASE guarantee great practicality and hygiene in everyday cleaning.                                                                       |
| High thickness                  | Imm thick steel. A significant thickness, which guarantees the maximum sturdiness and durability.                                                                                                                                                                                                                                              |
| Perimetral overflow             | The overflow is always a security on the Foster sinks that prevents the overflow of water in case of oversights. The perimeter drain solution improves aesthetics thanks to its square and essential shape.                                                                                                                                    |