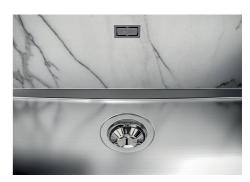

| Waste fitting                   | 3,5" drain                                                                                                                                                                                                                                                                                                                                     |
|---------------------------------|------------------------------------------------------------------------------------------------------------------------------------------------------------------------------------------------------------------------------------------------------------------------------------------------------------------------------------------------|
| Notes:                          | For 20 mm thick sheets                                                                                                                                                                                                                                                                                                                         |
| FEATURES                        |                                                                                                                                                                                                                                                                                                                                                |
| Gun Metal                       | The Gun Metal finish is obtained by treating steel with a physical process called PVD (Phisical Vacuum Deposition) which deposits particles of noble metals on the surface. The result is a unique and refined aesthetic effect, and an improvement of the mechanical properties of the steel which is more resistant to impact and scratches. |
| PHANTOM BASE - 20 mm            | The Phantom BASE sink's bottoms are specifically engineered to be coupled with sinks made out of slabs. The perimetric trough makes for a simple and perfect installation. This version of Phantom BASE is meant for slabs of 20mm thickness.                                                                                                  |
| PHANTOM BASE WITHOUT<br>WELDING | The steel bottom Phantom BASE solves the problem of water draining of slab sinks, because the slope built into the moulded bottom ensures perfect draining. The radius and sloped profile of Phantom BASE guarantee great practicality and hygiene in everyday cleaning.                                                                       |
| High thickness                  | Imm thick steel. A significant thickness, which guarantees the maximum sturdiness and durability.                                                                                                                                                                                                                                              |
| Perimetral overflow             | The overflow is always a security on the Foster sinks that prevents the overflow of water in case of oversights. The perimeter drain solution improves aesthetics thanks to its square and essential shape.                                                                                                                                    |

### **TECHNICAL DATA**

DETTAGLIO PER TROPPO PIENO / OVERFLOW DETAILS