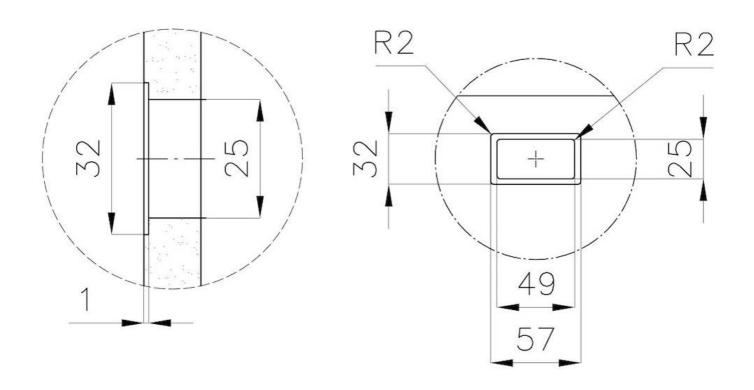

|
| High thickness                  | Imm thick steel. A significant thickness, which guarantees the maximum sturdiness and durability.                                                                                                                                                                                                                                              |
| Perimetral overflow             | The overflow is always a security on the Foster sinks that prevents the overflow of water in case of oversights. The perimeter drain solution improves aesthetics thanks to its square and essential shape.                                                                                                                                    |

### **TECHNICAL DATA**







DETTAGLIO PER TROPPO PIENO / OVERFLOW DETAILS

### **GALLERY**









### **OPTIONAL ACCESSORIES**



Black grid 8100 653



Cestello inox 8612 000



HDPE Chopping board 8657 001



Stainless steel plate rack 8100 201



White bowl 8153 100



### **RECOMMENDED PAIRINGS**



Cooker hob Milanello Gun Metal 5F 7682 006



Mixer Tap Omega Plus Gun Metal 8498 856

### **OPTIONAL AUTOMATIC WASTE FITTINGS**



Space Light automatic waste fitting
- PL
8407 117



Space Push automatic waste fitting - PP 8407 116



Space automatic waste fitting - PA 8407 108



Gun Metal automatic waste fitting - PG 8407 110



Automatic waste fitting 8407 100



Automatic waste fitting 8407 000