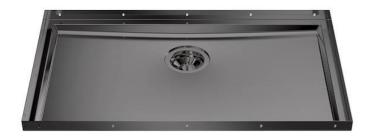

### Sink Phantom Base Gun Metal

Recommended for 20 mm thickness Kitchen Sinks

Code: 5557 246

### **DETAILS**

| Material          | AISI 304 stainless steel                                                                                 |
|-------------------|----------------------------------------------------------------------------------------------------------|
| Texture           | Foster brushed                                                                                           |
| Finish            | PVD                                                                                                      |
| Coloring          | Gun Metal                                                                                                |
| Dimensions        | 756 x 446 mm                                                                                             |
| Number of bowls   | 1 bowl                                                                                                   |
| Bowl dimension    | 716 x 406 mm                                                                                             |
| Built-in hole     | View technical data sheet                                                                                |
| Standard fittings | Drain, Foster overflow and universal corrugated pipe (for installing different overflows), Boxed packing |