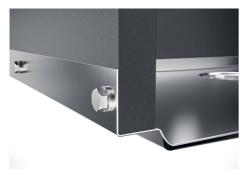

| Waste fitting                   | 3,5" drain                                                                                                                                                                                                                                                                                                                                     |
|---------------------------------|------------------------------------------------------------------------------------------------------------------------------------------------------------------------------------------------------------------------------------------------------------------------------------------------------------------------------------------------|
| Notes:                          | For 20 mm thick sheets                                                                                                                                                                                                                                                                                                                         |
| FEATURES                        |                                                                                                                                                                                                                                                                                                                                                |
| Gun Metal                       | The Gun Metal finish is obtained by treating steel with a physical process called PVD (Phisical Vacuum Deposition) which deposits particles of noble metals on the surface. The result is a unique and refined aesthetic effect, and an improvement of the mechanical properties of the steel which is more resistant to impact and scratches. |
| PHANTOM BASE - 20 mm            | The Phantom BASE sink's bottoms are specifically engineered to be coupled with sinks made out of slabs. The perimetric trough makes for a simple and perfect installation. This version of Phantom BASE is meant for slabs of 20mm thickness.                                                                                                  |
| PHANTOM BASE WITHOUT<br>WELDING | The steel bottom Phantom BASE solves the problem of water draining of slab sinks, because the slope built into the moulded bottom ensures perfect draining. The radius and sloped profile of Phantom BASE guarantee great practicality and hygiene in everyday cleaning.                                                                       |
| High thickness                  | Imm thick steel. A significant thickness, which guarantees the maximum sturdiness and durability.                                                                                                                                                                                                                                              |
| Perimetral overflow             | The overflow is always a security on the Foster sinks that prevents the overflow of water in case of oversights. The perimeter drain solution improves aesthetics thanks to its square and essential shape.                                                                                                                                    |