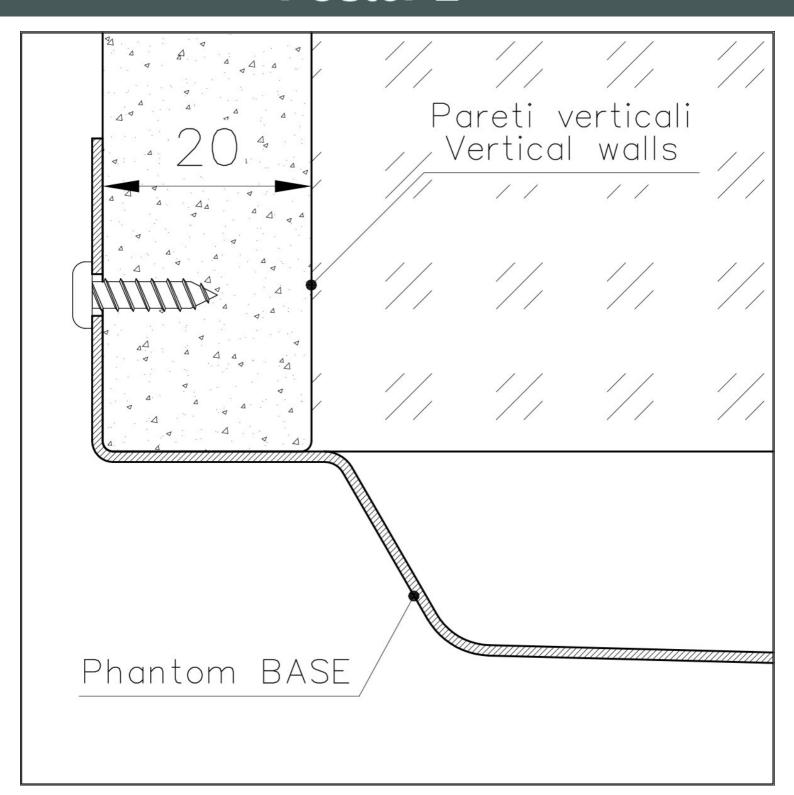

| Waste fitting                   | 3,5" drain                                                                                                                                                                                                                                                                                                                                     |
|---------------------------------|------------------------------------------------------------------------------------------------------------------------------------------------------------------------------------------------------------------------------------------------------------------------------------------------------------------------------------------------|
| Notes:                          | For 20 mm thick sheets                                                                                                                                                                                                                                                                                                                         |
| FEATURES                        |                                                                                                                                                                                                                                                                                                                                                |
| Gun Metal                       | The Gun Metal finish is obtained by treating steel with a physical process called PVD (Phisical Vacuum Deposition) which deposits particles of noble metals on the surface. The result is a unique and refined aesthetic effect, and an improvement of the mechanical properties of the steel which is more resistant to impact and scratches. |
| PHANTOM BASE - 20 mm            | The Phantom BASE sink's bottoms are specifically engineered to be coupled with sinks made out of slabs. The perimetric trough makes for a simple and perfect installation. This version of Phantom BASE is meant for slabs of 20mm thickness.                                                                                                  |
| PHANTOM BASE WITHOUT<br>WELDING | The steel bottom Phantom BASE solves the problem of water draining of slab sinks, because the slope built into the moulded bottom ensures perfect draining. The radius and sloped profile of Phantom BASE guarantee great practicality and hygiene in everyday cleaning.                                                                       |
| High thickness                  | Imm thick steel. A significant thickness, which guarantees the maximum sturdiness and durability.                                                                                                                                                                                                                                              |
| Perimetral overflow             | The overflow is always a security on the Foster sinks that prevents the overflow of water in case of oversights. The perimeter drain solution improves aesthetics thanks to its square and essential shape.                                                                                                                                    |

### **TECHNICAL DATA**

DETTAGLIO PER TROPPO PIENO / OVERFLOW DETAILS